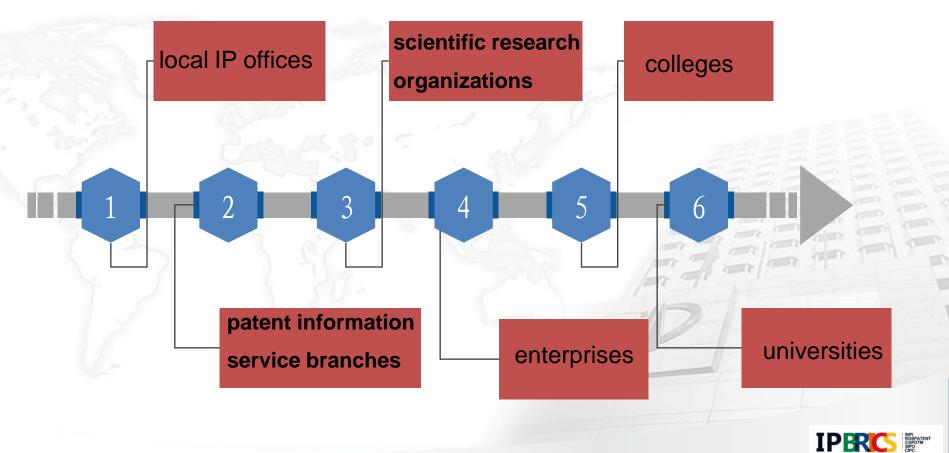

#### Patent Information Working System of

SIPO

2

Patent Information Working System of

Local Government

TO formulate the patent information public service plan, and boost the dissemination and utilization of patent information nationwide;

TO adopt patent information public service management measures nationwide;

TO construct the patent information public service system in China;

TO construct and manage the patent information resources, including the patent documentation resources and non-patent literature resources worldwide;

TO manage and standardize the usage of patent information by commercial units;

TO bear other responsibilities with regard to patent information public services.

Constructing and managing patent documents and non-patent literature resources;

Collecting and exchanging patent documents and non-patent literature internationally and domestically;

Studying and researching patent documents and information theories;

Patent Documentation Department

Studying and researching patent documents, patent classification and related standards;

Managing the dissemination and macro-control over Chinese patent information;

Providing patent documents and non-patent literature to SIPO staff;

Providing patent information service to the public.

Cultivating its own experts engaged in patent information affairs;

Providing patent information services to the local people.